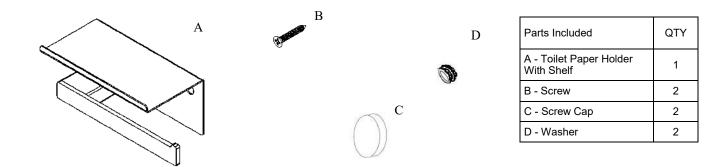

## Volkano Cinder Toilet Paper Holder With Shelf Installation Guide

Code: V3053, V3054, V3055

| Model # | Description                           | Finish         | Weight (lb) | WxHxD (mm)    | WxHxD (Inches) | Metal Type |
|---------|---------------------------------------|----------------|-------------|---------------|----------------|------------|
| V3053   | Cinder Toilet Paper Holder With Shelf | Chrome         | 1.37        | 180 x 81 x 87 | 7 x 3 x 3      | Brass      |
| V3054   | Cinder Toilet Paper Holder With Shelf | Brushed Nickel | 1.37        | 180 x 81 x 87 | 7 x 3 x 3      | Brass      |
| V3055   | Cinder Toilet Paper Holder With Shelf | Matte Black    | 1.37        | 180 x 81 x 87 | 7 x 3 x 3      | Brass      |