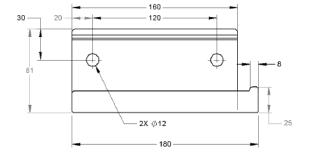

## Volkano Cinder Toilet Paper Holder With Shelf Installation Guide

Code: V3053, V3054, V3055

| Model # | Description                           | Finish         | Weight (lb) | WxHxD (mm)    | WxHxD (Inches) | Metal Type |
|---------|---------------------------------------|----------------|-------------|---------------|----------------|------------|
| V3053   | Cinder Toilet Paper Holder With Shelf | Chrome         | 1.37        | 180 x 81 x 87 | 7 x 3 x 3      | Brass      |
| V3054   | Cinder Toilet Paper Holder With Shelf | Brushed Nickel | 1.37        | 180 x 81 x 87 | 7 x 3 x 3      | Brass      |
| V3055   | Cinder Toilet Paper Holder With Shelf | Matte Black    | 1.37        | 180 x 81 x 87 | 7 x 3 x 3      | Brass      |