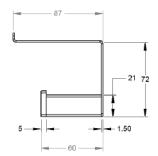

## Volkano Cinder Toilet Paper Holder With Shelf Installation Guide

Code: V3053, V3054, V3055

| Model # | Description                           | Finish         | Weight (lb) | WxHxD (mm)    | WxHxD (Inches) | Metal Type |
|---------|---------------------------------------|----------------|-------------|---------------|----------------|------------|
| V3053   | Cinder Toilet Paper Holder With Shelf | Chrome         | 1.37        | 180 x 81 x 87 | 7 x 3 x 3      | Brass      |
| V3054   | Cinder Toilet Paper Holder With Shelf | Brushed Nickel | 1.37        | 180 x 81 x 87 | 7 x 3 x 3      | Brass      |
| V3055   | Cinder Toilet Paper Holder With Shelf | Matte Black    | 1.37        | 180 x 81 x 87 | 7 x 3 x 3      | Brass      |