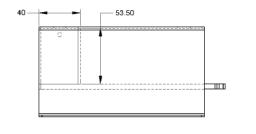

## Volkano Cinder Toilet Paper Holder With Shelf Installation Guide

Code: V3053, V3054, V3055

| Model # | Description                           | Finish         | Weight (lb) | WxHxD (mm)    | WxHxD (Inches) | Metal Type |
|---------|---------------------------------------|----------------|-------------|---------------|----------------|------------|
| V3053   | Cinder Toilet Paper Holder With Shelf | Chrome         | 1.37        | 180 x 81 x 87 | 7 x 3 x 3      | Brass      |
| V3054   | Cinder Toilet Paper Holder With Shelf | Brushed Nickel | 1.37        | 180 x 81 x 87 | 7 x 3 x 3      | Brass      |
| V3055   | Cinder Toilet Paper Holder With Shelf | Matte Black    | 1.37        | 180 x 81 x 87 | 7 x 3 x 3      | Brass      |